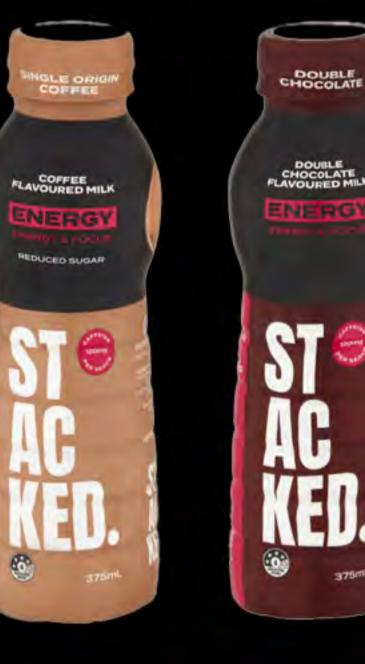

#### **STACKED ENERGY (6)** FLAVOURED MILKS

STACKED Energy Milk drinks. Full-flavoured Double Chocolate or Single Origin Coffee, both packed with 120mg of caffeine and loads of flavour!