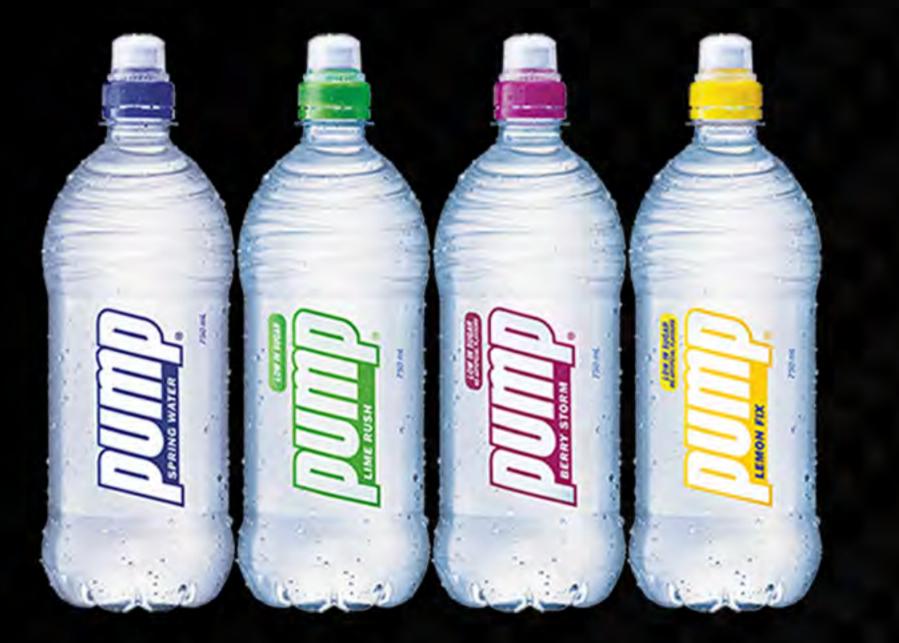

#### PUMP WATER (20) WATER

Pump delivers the big hit of water for when you need it. Pump is also available in a range of bold flavours with low sugar.