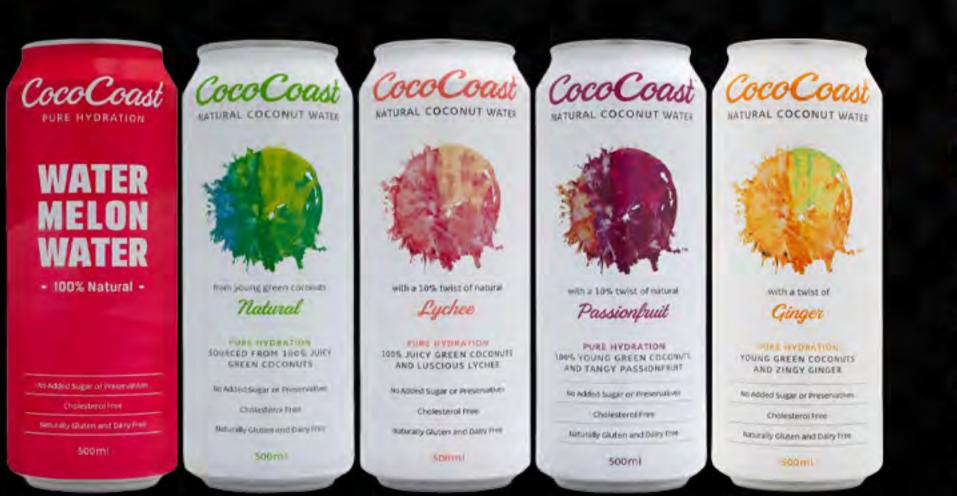

COCOCOAST (24) NATURAL COCONUT WATER

Cococoast use the finest quality young green coconuts paired with natural fruit to maintain a flavour true to its source, as nature intended. CRANKT PROTEIN SHAKE (12) PROTEIN DRINKS