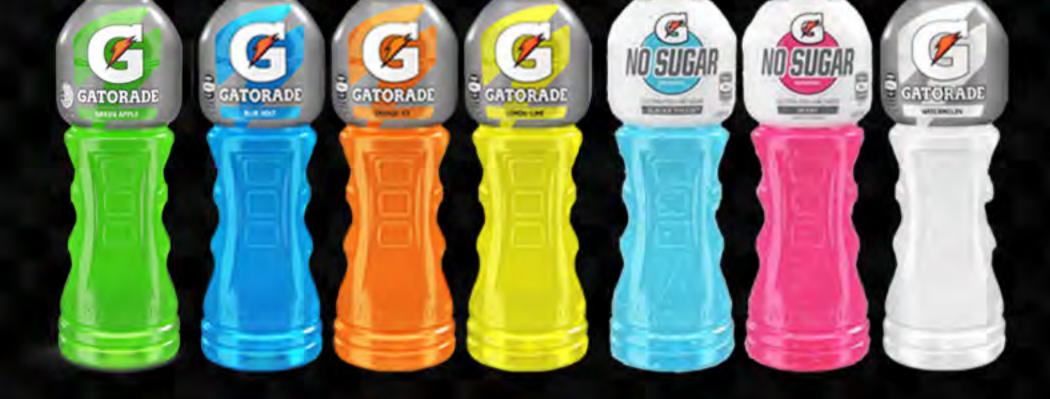

#### DOWNLOAD & ORDER VIA KELLY'S DISTRIBUTORS APP TODAY!

Gatorade electrolyte sports drink is specifically made to help keep you hydrated and replace electrolytes lost in sweat.