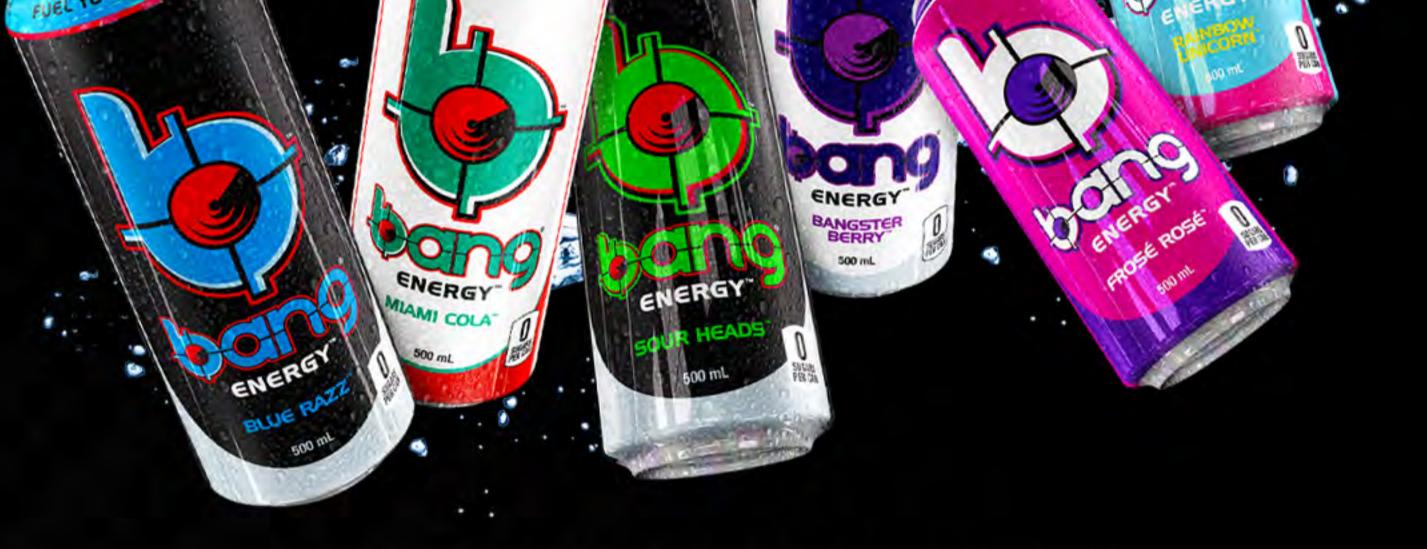

#### BANG ENERGY DRINKS (12) ENERGY DRINKS

Bang Energy is not your typical sugar-filled, crash-inducing energy drink, it has ZERO sugars, carbs, or calories with a taste like no other!