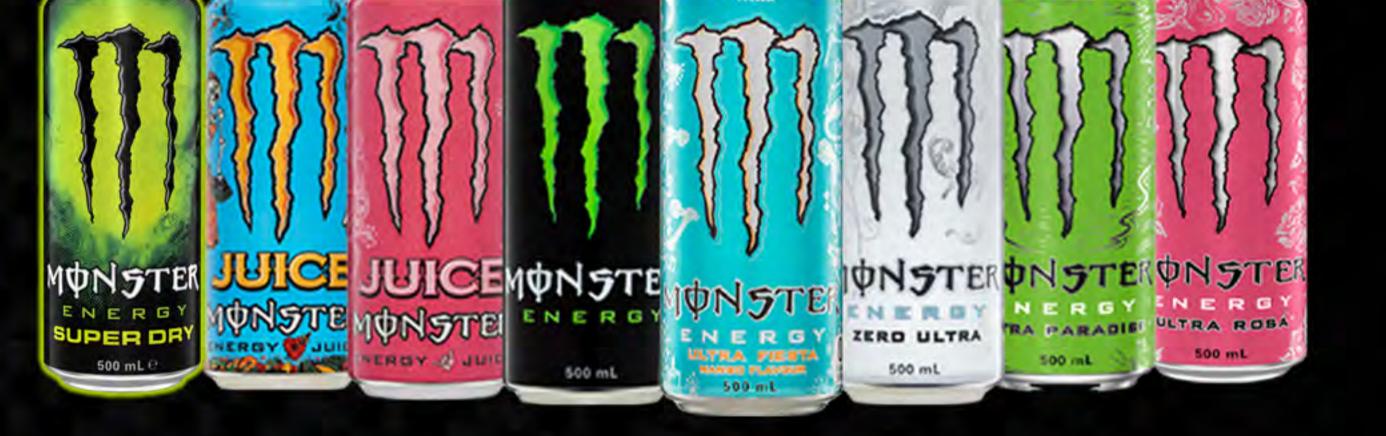

#### MONSTER ENERGY (24) ENERGY DRINKS

Fueling our athletes, musicians, and fans, Monster Energy produces a variety of energy drinks, in a wide range of flavours and sugar-free variants.

> GATORADE (12) SPORTS DRINKS