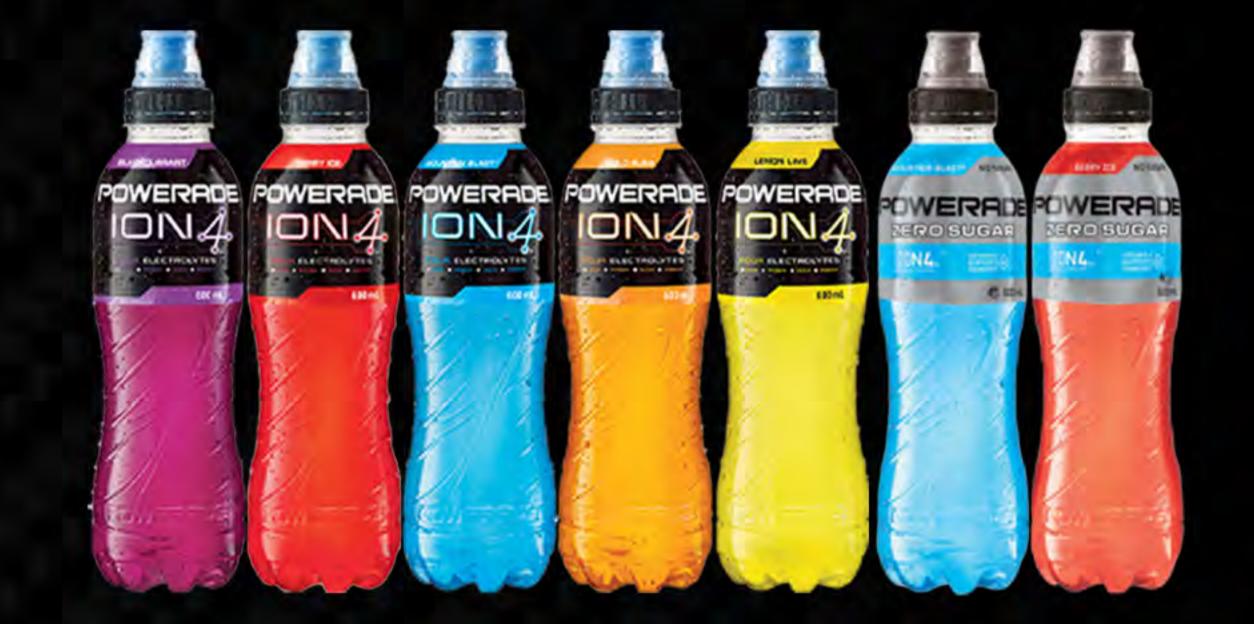

#### NUTRIENT WATER (12) ENHANCED WATER

Nutrient Water is Australia's leading enhanced water brand.

- Purified Water
- Essential Vitamins and Nutrients

POWERADE (12) SPORTS DRINKS

\_Uy

PROTEIN

Natural Colours/Flavours