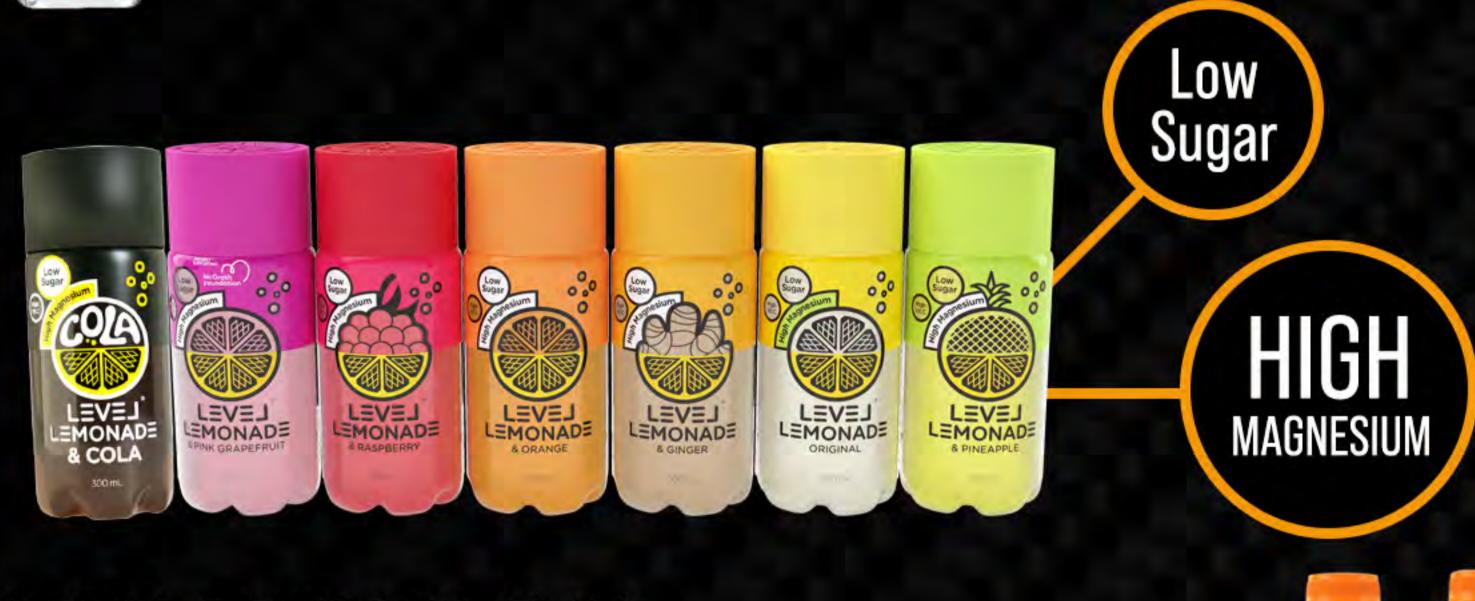

#### LEVEL LEMONADE (6)

#### LEMONADES

Level Lemonade is a 'cravable' lemonade with an unapologetic fizz that is actually good for you, with 160mg of magnesium essential for energy metabolism, vitamin C to support recovery after exercise, 5% lemon juice, whilst 97.5% sugar-free and only 30 calories per bottle.