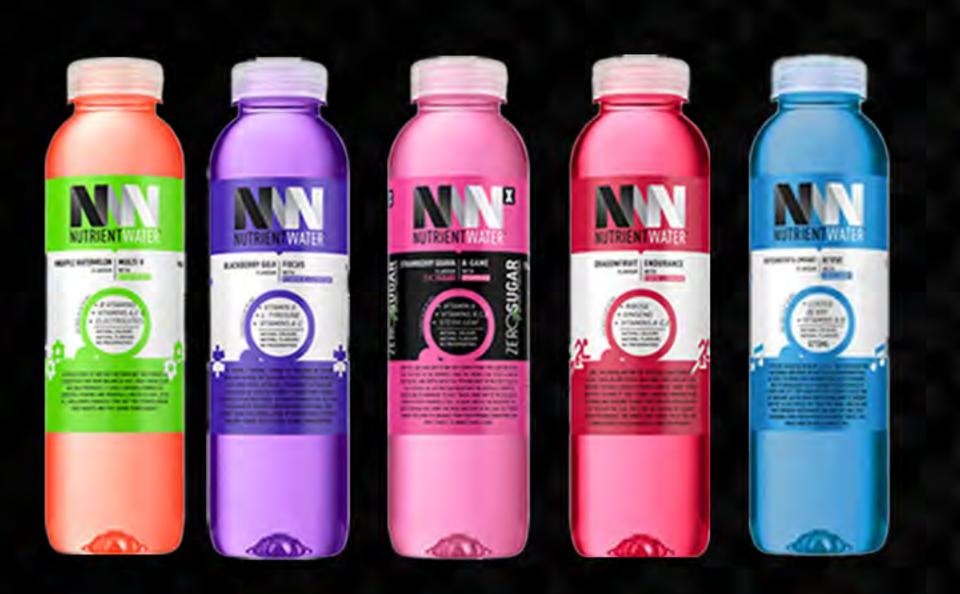

#### NUTRIENT WATER (12) ENHANCED WATER

Nutrient Water is Australia's leading enhanced water brand.

- Purified Water
- Essential Vitamins and Nutrients

POWERADE (12) SPORTS DRINKS

\_Uy

PROTEIN

Natural Colours/Flavours