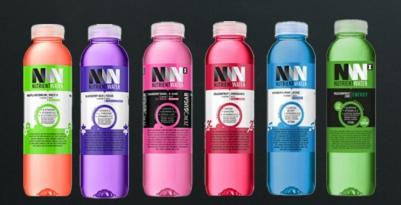

#### **575ML NUTRIENT WATER (12)**

Purified Water, Essential Vitamins and Nutrients, Natural Colours/Flavours.