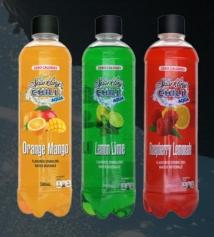

# **500ML SPARKLING** CHILL AQUA (12)

Perfect for summer, Sparkling Chill Aqua has the taste & refreshment you need without the calorie

EATORADE