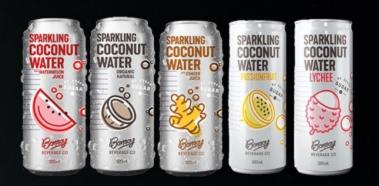

# **320ML SPARKLING COCONUT WATER (24)**

If you love fizzy drinks but aren't so keen on all the sugar and artificial ingredients, try Bonsoy's take on coconut water.

**4+1 DEAL** 