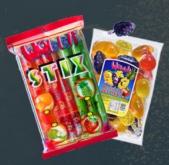

# **WOBBLI ASSORTED** JELLIES 40G (6×24)

40g Wobbli Assorted Jellies (6×24). Favorite kids jellies.