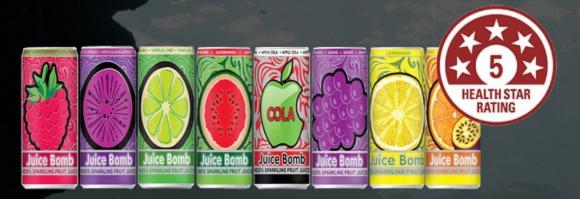

## JUICE BOMB 250ML (24)

Juice Bomb is 100% natural carbonated, freshly squeezed fruit juice. No preservatives, no artificial flavours or colours & no added sugar.