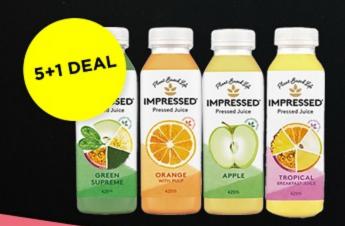

# **425ML IMPRESSED JUICE (12)**

The #1 cold pressed juice brand in Australia. Impressed Juices are cold pressed from the freshest aussie grown veges, fruits & herbs.