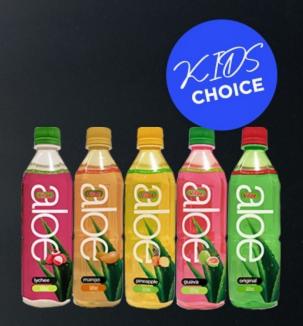

#### VILOE ALOE 500ML (12)

Made from real aloe vera juice with 15% premium aloe pulp enhancing antioxidant support, helping improve digestion and regulate energy levels.