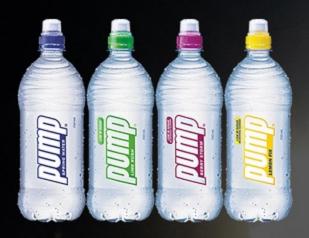

#### **PUMP WATER 750ML (20)**

Pump delivers the big hit of water for when you need it. Pump is also available in a range of bold flavours with low sugar.

\*Bonus must be Original.