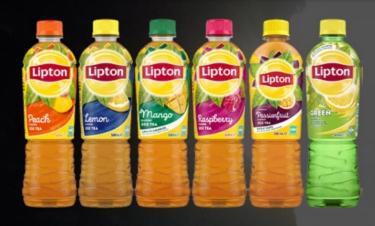

#### **LIPTON ICE TEA 500ML (12)**

No Sugar Peach & Lemon out now! Lipton Ice Tea will delight the taste buds and leave you feeling cool and refreshed.