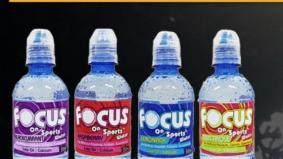

#### **FOCUS SPORTS WATER 350ML (24)**

FOCUS SPORTS WATER will keep you hydrated all day. Enjoy these different flavours.